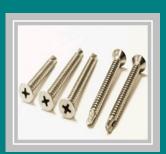

#### **Screws Series**

- 1. Wood Screws
- Phillips Slot Pan Head Tapping Screws
- Phillips Slot Flat Head Tapping Screws
- 4. Truss Tapping Screws
- 5. Self Drilling Screws
- Flange Head Self Drilling Screws
- 7. Phillips Slot Flat Head Machine Screws
- 8. Phillips Slot Pan Head Machine Screws