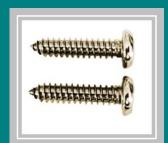

#### **Screws Series**

- 1. Wood Screws
- Phillips Slot Pan Head Tapping Screws
- Phillips Slot Flat Head Tapping Screws
- 4. Truss Tapping Screws
- 5. Self Drilling Screws
- Flange Head Self Drilling Screws
- 7. Phillips Slot Flat Head Machine Screws
- 8. Phillips Slot Pan Head Machine Screws