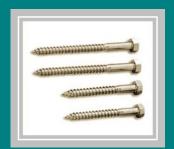

#### **Screws Series**

- 1. Wood Screws
- Phillips Slot Pan Head Tapping Screws
- Phillips Slot Flat Head Tapping Screws
- 4. Truss Tapping Screws
- 5. Self Drilling Screws
- Flange Head Self Drilling Screws
- 7. Phillips Slot Flat Head Machine Screws
- 8. Phillips Slot Pan Head Machine Screws