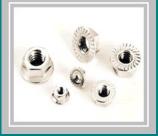

#### **Nuts Series**

- 1. Hex Nuts
- 2. Cap Nuts
- 3. Nylon Lock Nuts
- 4. Flange Nuts
- 5. Wing Nuts
- 6. Square Nuts
- 7. Weld Nuts
- 8. Hex Slotted Nut