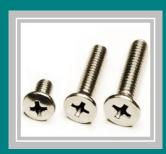

#### **Screws Series**

- 1. Wood Screws
- Phillips Slot Pan Head Tapping Screws
- Phillips Slot Flat Head Tapping Screws
- 4. Truss Tapping Screws
- 5. Self Drilling Screws
- Flange Head Self Drilling Screws
- 7. Phillips Slot Flat Head Machine Screws
- 8. Phillips Slot Pan Head Machine Screws