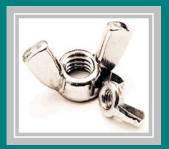

#### **Nuts Series**

- 1. Hex Nuts
- 2. Cap Nuts
- 3. Nylon Lock Nuts
- 4. Flange Nuts
- 5. Wing Nuts
- 6. Square Nuts
- 7. Weld Nuts
- 8. Hex Slotted Nut