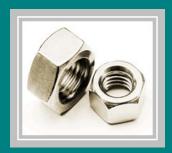

#### **Nuts Series**

- 1. Hex Nuts
- 2. Cap Nuts
- 3. Nylon Lock Nuts
- 4. Flange Nuts
- 5. Wing Nuts
- 6. Square Nuts
- 7. Weld Nuts
- 8. Hex Slotted Nut