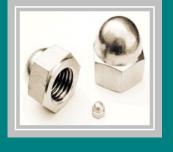

#### **Nuts Series**

- 1. Hex Nuts
- 2. Cap Nuts
- 3. Nylon Lock Nuts
- 4. Flange Nuts
- 5. Wing Nuts
- 6. Square Nuts
- 7. Weld Nuts
- 8. Hex Slotted Nut