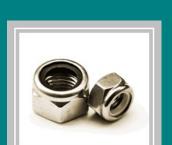

#### **Nuts Series**

- 1. Hex Nuts
- 2. Cap Nuts
- 3. Nylon Lock Nuts
- 4. Flange Nuts
- 5. Wing Nuts
- 6. Square Nuts
- 7. Weld Nuts
- 8. Hex Slotted Nut