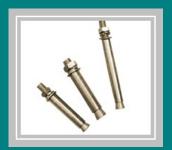

#### **Bolts Series**

- 1. Hex Head Bolts
- 2. Hex Socket Head Cap Screws
- 3. Carriage Bolts
- 4. Hex Flange Bolts
- 5. Hex Socket Pan **Head Screws**
- 6. Hex Socket Countersunk **Head Screws**
- 7. Socket Set Screws
- 8. Anchor