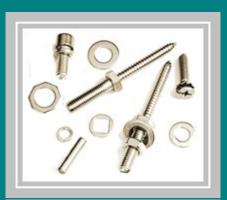

#### **Bolts Series**

- 1. Hex Head Bolts
- 2. Hex Socket Head Cap Screws
- 3. Carriage Bolts
- 4. Hex Flange Bolts
- 5. Hex Socket Pan **Head Screws**
- 6. Hex Socket Countersunk **Head Screws**
- 7. Socket Set Screws
- 8. Anchor

#### **Screws Series**

- 1. Wood Screws
- Phillips Slot Pan Head Tapping Screws
- Phillips Slot Flat Head Tapping Screws
- 4. Truss Tapping Screws
- 5. Self Drilling Screws
- Flange Head Self Drilling Screws
- 7. Phillips Slot Flat Head Machine Screws
- 8. Phillips Slot Pan Head Machine Screws