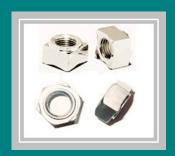

#### **Nuts Series**

- 1. Hex Nuts
- 2. Cap Nuts
- 3. Nylon Lock Nuts
- 4. Flange Nuts
- 5. Wing Nuts
- 6. Square Nuts
- 7. Weld Nuts
- 8. Hex Slotted Nut