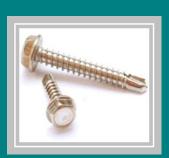

#### **Screws Series**

- 1. Wood Screws
- Phillips Slot Pan Head Tapping Screws
- Phillips Slot Flat Head Tapping Screws
- 4. Truss Tapping Screws
- 5. Self Drilling Screws
- Flange Head Self Drilling Screws
- 7. Phillips Slot Flat Head Machine Screws
- 8. Phillips Slot Pan Head Machine Screws