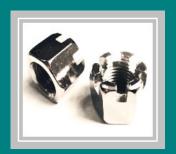

#### **Nuts Series**

- 1. Hex Nuts
- 2. Cap Nuts
- 3. Nylon Lock Nuts
- 4. Flange Nuts
- 5. Wing Nuts
- 6. Square Nuts
- 7. Weld Nuts
- 8. Hex Slotted Nut