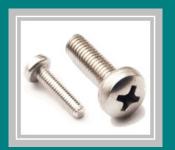

#### **Screws Series**

- 1. Wood Screws
- Phillips Slot Pan Head Tapping Screws
- Phillips Slot Flat Head Tapping Screws
- 4. Truss Tapping Screws
- 5. Self Drilling Screws
- Flange Head Self Drilling Screws
- 7. Phillips Slot Flat Head Machine Screws
- 8. Phillips Slot Pan Head Machine Screws