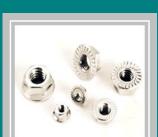

#### **Nuts Series**

- 1. Hex Nuts
- 2. Cap Nuts
- 3. Nylon Lock Nuts
- 4. Flange Nuts
- 5. Wing Nuts
- 6. Square Nuts
- 7. Weld Nuts
- 8. Hex Slotted Nut